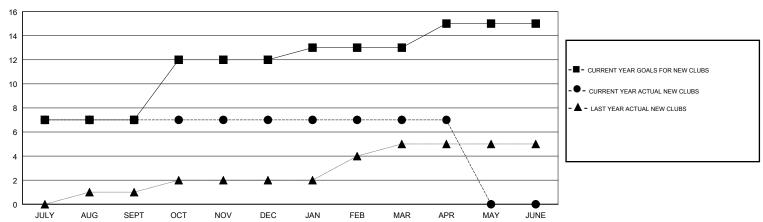

#### GOALS AND ACTUAL NEW CLUBS CUMULATIVE

## **LOCATION INDIA**

**GMT CA** 

| Clubs                 |               |           |               | Members               |                           |                         |                                                    |
|-----------------------|---------------|-----------|---------------|-----------------------|---------------------------|-------------------------|----------------------------------------------------|
| RESULTS FOR 2017-2018 |               |           |               | RESULTS FOR 2017-2018 |                           |                         |                                                    |
| QUARTER               | NEW CLUB GOAL | NEW CLUBS | DROPPED CLUBS | QUARTER               | MEMBER GROWTH NET<br>GOAL | MEMBER GROWTH<br>ACTUAL | DROPPED<br>MEMBERS ACTUAL<br>(including transfers) |
| JULY/AUG/SEPT         | 7             | 7         | 0             | JULY/AUG/SEPT         | 245                       | 189                     | 100                                                |
| OCT/NOV/DEC           | 5             | 0         | 1             | OCT/NOV/DEC           | 170                       | 61                      | 76                                                 |
| JAN/FEB/MAR           | 1             | 0         | 0             | JAN/FEB/MAR           | 30                        | 24                      | 18                                                 |
| APR/MAY/JUNE          | 2             | 0         | 0             | APR/MAY/JUNE          | 75                        | 9                       | 37                                                 |