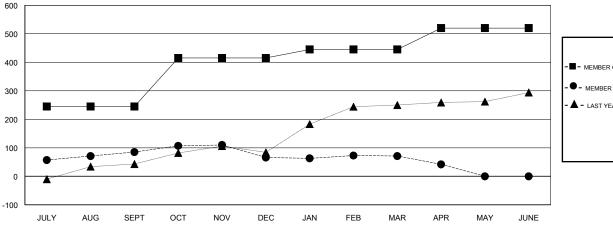

## GOALS AND ACTUAL MEMBERS CUMULATIVE

| -■- MEMBER GROV   | WTH NET GOAL     |
|-------------------|------------------|
| - ● - MEMBER GRO  | WTH ACTUAL       |
| - A - LAST YEAR M | EMBERSHIP ACTUAL |
|                   |                  |
|                   |                  |
|                   |                  |

## **LOCATION INDIA**

**GMT CA** 

| Clubs                 |               |           |               | Members               |                           |                         |                                                    |
|-----------------------|---------------|-----------|---------------|-----------------------|---------------------------|-------------------------|----------------------------------------------------|
| RESULTS FOR 2017-2018 |               |           |               | RESULTS FOR 2017-2018 |                           |                         |                                                    |
| QUARTER               | NEW CLUB GOAL | NEW CLUBS | DROPPED CLUBS | QUARTER               | MEMBER GROWTH NET<br>GOAL | MEMBER GROWTH<br>ACTUAL | DROPPED<br>MEMBERS ACTUAL<br>(including transfers) |
| JULY/AUG/SEPT         | 7             | 7         | 0             | JULY/AUG/SEPT         | 245                       | 189                     | 100                                                |
| OCT/NOV/DEC           | 5             | 0         | 1             | OCT/NOV/DEC           | 170                       | 61                      | 76                                                 |
| JAN/FEB/MAR           | 1             | 0         | 0             | JAN/FEB/MAR           | 30                        | 24                      | 18                                                 |
| APR/MAY/JUNE          | 2             | 0         | 0             | APR/MAY/JUNE          | 75                        | 9                       | 37                                                 |